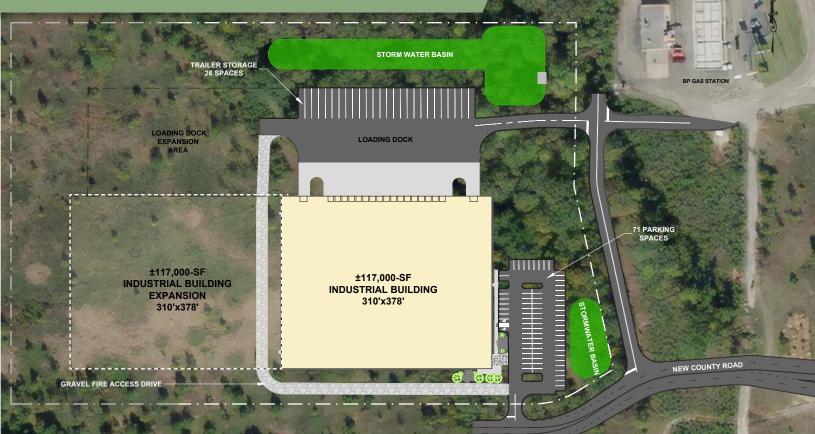

#### SITE PLAN: 2955 N. WILLISTON RD., FLORENCE, SC 29506 34.793872, -80.407518

### BUILDING SPECIFICATIONS

| DIMENSIONS:     | 310' X 378'              |
|-----------------|--------------------------|
| ACRES:          | 12.6                     |
| CONSTRUCTION:   | TILT-UP CONCRETE         |
| DOCK DOORS:     | TWENTY-TWO (22) 9' X 10' |
| DRIVE-IN DOORS: | ONE (1) 12' X 14'        |
| TRUCK COURT:    | 200' DEPTH               |
| CLEAR HEIGHT:   | 32' 6" AT FIRST COLUMN   |
| COLUMN SPACING: | 50' X 54' INTERIOR BAYS, |
|                 | 60' X 54' LOADING BAY    |

| OFFICE:            | TO SUIT TENANT        |
|--------------------|-----------------------|
| FLOORS:            | 6" 4000 PSI CONCRETE  |
| HVAC:              | TO SUIT TENANT        |
| ROOF:              | 60 MIL TPO MEMBRANE   |
| ELECTRIC/LIGHTING: | LED                   |
| FIRE PROTECTION:   | TO SUIT TENANT        |
| AUTO PARKING:      | TO SUIT TENANT (100+) |